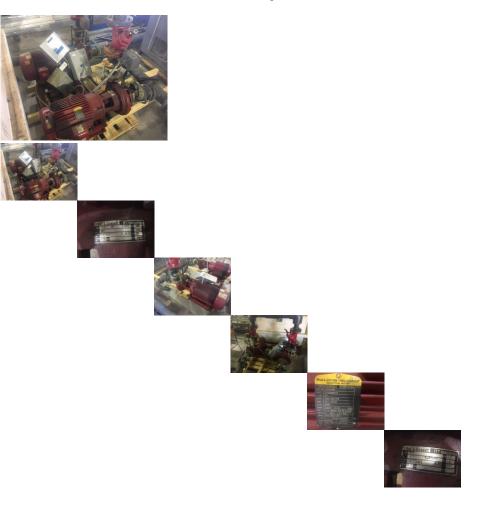

## **Details:**

Description

Bell & Gossett 1531-2 BC Pump

This Bell & Gossett Series 1531 model 2BC is a base-mounted centrifugal pump used for commercial hydronic heating and cooling. This pump features a 1-5/8" shaft size, 2-1/2" NPT end suction, and a 2" NPT top discharge. Its motor is three phase, 20 HP, 3500 RPM, and 208-230/460/60/3.

New Price :\$4457.00 Each without valves, or electrical

There are two available, can purchase one of both, valves are included, as well as the electrical boxes, they were in running condition when removed from service

Single pump: \$2750.00 And attached valve

Both Units and Valves: \$4000 Complete, as pictured

FOB: Van Buren, AR

Price Sales price without tax \$4,000.00