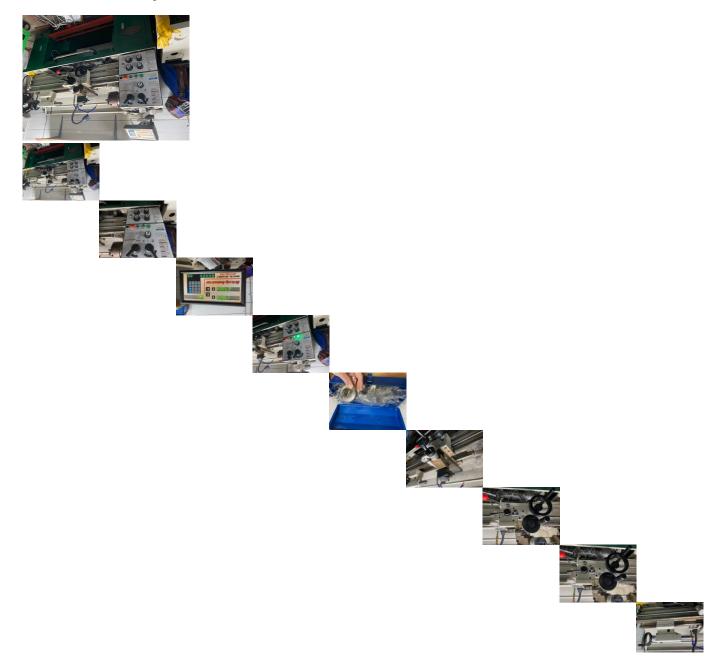

# RR 1303 Grizzly G0824 Gunsmith Lathe 2019

**Details:** 

Description

RR 1303 Grizzly G0824 Gunsmith Lathe 2019

#### 14" X 40" Capacity

- Motor: 2.5 HP
- Swing: 14 in.
- Distance between centers: 40 in.
- Spindle bore: 2.01 in. (51mm)
- Spindle type: D1-5 Camlock
- Speeds: 70 2000 RPM
- Tailstock taper: MT#3
- Tailstock barrel travel: 3-15/16 in.
- Shipping weight: 1550 lbs.

### Very Few Hours

### \$6500

### You will have to load

3 and 4 jaw chuck, steady rest, face plate, quick change tool post, misc tooling, dead center,

Price Sales price without tax \$6,500.00