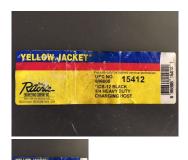

# Ritchie yellow jacket 15412 Charging Hose

## **Details:**

Description

RR 508 Ritchie Yellow Jacket 15412 Charging Hose