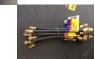

# **Product Features:**

- 12" Long Hose
- 1/4", HCS Straight x Straight fittings
- Heavy duty construction for substantially increased service life
- 4000 psi (276 bar) minimum burst, 800 psi (55 bar) maximum working pressure
- Operating temperature -22 to 176°F (-30 to 80°C)
- Minimum bending radius: 6" (152 mm)