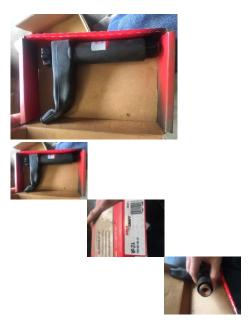

## RR 462 Weldcraft WP-27A Tig Torch

WP-27 Machine Tig Torch Body, Angled Head, 1 3/8 in Handle

Front or back tungsten loading Built-in gas lens

Internal tungsten adjustment

Front or back electrode tightening

Collet gas body has integral replacement gas lens screens and is interchangeable with the HW-27 torch

Max Flow: 1.9 L/Min

50PSI

90 degree Angle

water Cooled

Several Available

\$350.00 FOB: Van Buren, AR